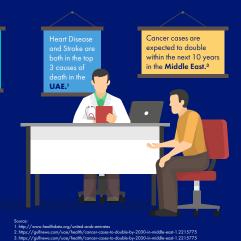

12 people are diagnosed with cancer every day in the UAE with breast, colorectal and lung cancers being the most common types.<sup>2</sup>

60% of deaths in GCC countries are due to non-communicable diseases (NCDs) such as Cancer, Heart Disease and Stroke.<sup>4</sup>